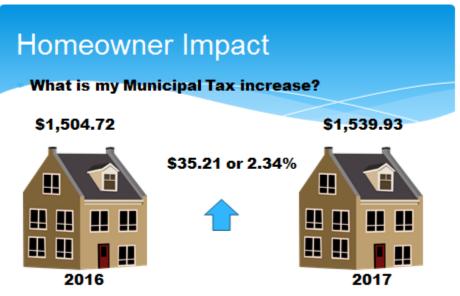

Detailed 2017 budgets available upon request

Note: Average ratepayer owning a home assessed value of \$213,000 (Assessed Value unchanged). Excludes the Education tax as set by the Province and County Tax portion as set by Middlesex County

Detailed Budgets Available Upon Request

Tax Rate Increase -0.20%

Approved total tax rate increase

Available for capital

2.34%

2.54%