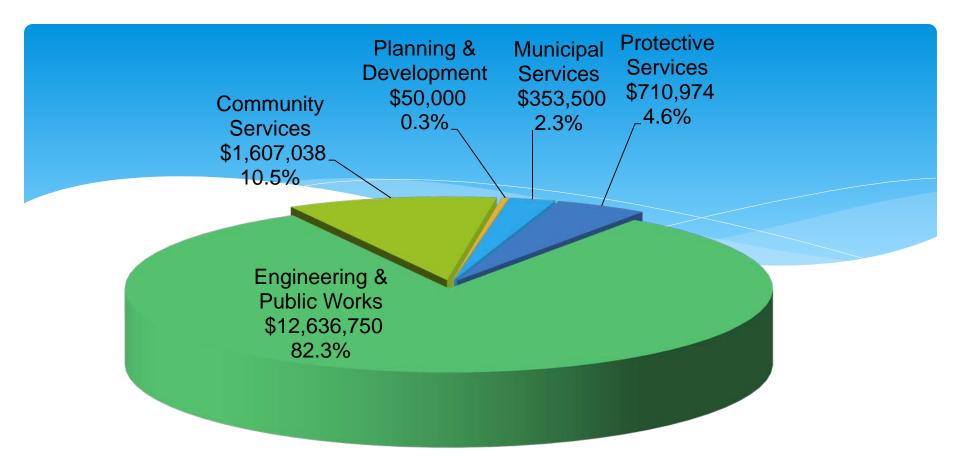

## Service Areas - Business Units

| Municipal Services             |  |  |  |
|--------------------------------|--|--|--|
| Total Budget - \$6,885,201     |  |  |  |
| Operating Budget - \$6,531,701 |  |  |  |
| Capital Budget - \$353,500     |  |  |  |
| Animal Control                 |  |  |  |
| Council                        |  |  |  |
| Crossing Guards                |  |  |  |
| Human Resources                |  |  |  |
| Information Technology         |  |  |  |
| Legal and Legislative Services |  |  |  |
| Property Management            |  |  |  |
| Municipal Debt                 |  |  |  |
| Taxations & Grants             |  |  |  |
| Treasury                       |  |  |  |

| Protective Services           |  |  |  |  |
|-------------------------------|--|--|--|--|
| Total Budget - \$10,595,960   |  |  |  |  |
| Operating Budget- \$9,884,986 |  |  |  |  |
| Capital Budget - \$710,974    |  |  |  |  |
| Building Inspection           |  |  |  |  |
| Drainage                      |  |  |  |  |
| Fire Service                  |  |  |  |  |
| Police Service                |  |  |  |  |
| Property Standards            |  |  |  |  |
| Solid Waste                   |  |  |  |  |

| Community Services             |  |  |  |  |
|--------------------------------|--|--|--|--|
| Total Budget - \$5,176,972     |  |  |  |  |
| Operating Budget - \$3,569,934 |  |  |  |  |
| Capital Budget - \$1,607,038   |  |  |  |  |
| Aquatics                       |  |  |  |  |
| Arena                          |  |  |  |  |
| Caradoc Community Centre       |  |  |  |  |
| Cemetery                       |  |  |  |  |
| Recreation                     |  |  |  |  |
| Library Operations             |  |  |  |  |
| Museum Operations              |  |  |  |  |
| Parks Operations               |  |  |  |  |
| Scout House                    |  |  |  |  |
| Tri-Township Arena (85%)       |  |  |  |  |
|                                |  |  |  |  |

| Planning and Development     |  |  |  |
|------------------------------|--|--|--|
| Total Budget - \$432,629     |  |  |  |
| Operating Budget - \$382,629 |  |  |  |
| Capital Budget - \$50,000    |  |  |  |
| Economic Development         |  |  |  |
| Planning Operations          |  |  |  |
| Community Development        |  |  |  |
| •                            |  |  |  |

| Engineering and Public Works    |  |  |  |  |
|---------------------------------|--|--|--|--|
| Total Budget - \$22,922,876     |  |  |  |  |
| Operating Budget - \$10,286,126 |  |  |  |  |
| Capital Budget - \$12,636,750   |  |  |  |  |
| Mount Brydges Sewers            |  |  |  |  |
| Mount Brydges Water System      |  |  |  |  |
| Roads                           |  |  |  |  |
| Strathroy Sewers                |  |  |  |  |
| Strathroy Water System          |  |  |  |  |
| Fleet                           |  |  |  |  |