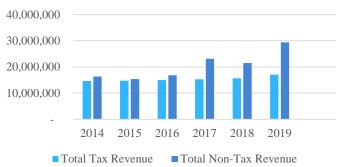

### Total Revenue Comparison

### **Annual Consolidated Budgets Comparison 2014 to 2019**

| Year | Taxation     | Non-Tax<br>Funding | Total        |
|------|--------------|--------------------|--------------|
| 2019 | \$17,070,709 | \$29,397,737       | \$46,468,446 |
| 2018 | \$15,929,577 | \$21,530,766       | \$37,460,343 |
| 2017 | \$15,295,768 | \$23,084,771       | \$38,380,539 |
| 2016 | \$14,945,302 | 16,831,615         | \$31,776,917 |
| 2015 | \$14,701,977 | \$15,307,821       | \$30,009,798 |
| 2014 | \$14,605,291 | \$16,327,352       | \$30,932,643 |