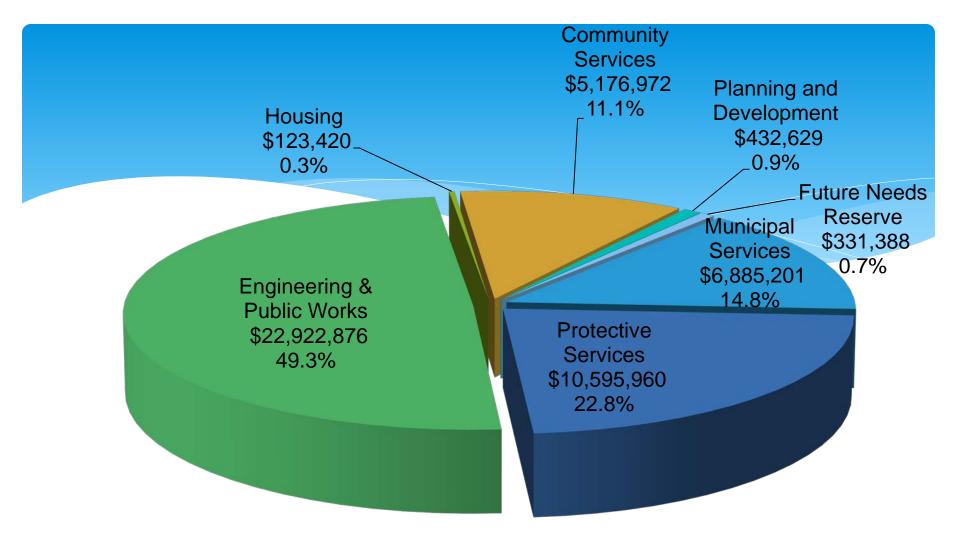

## Service Areas - Business Units

| Municipal Services             |  |  |  |
|--------------------------------|--|--|--|
| Total Budget - \$6,885,201     |  |  |  |
| Operating Budget - \$6,531,701 |  |  |  |
| Capital Budget - \$353,500     |  |  |  |
| Animal Control                 |  |  |  |
| Council                        |  |  |  |
| Crossing Guards                |  |  |  |
| Human Resources                |  |  |  |
| Information Technology         |  |  |  |
| Legal and Legislative Services |  |  |  |
| Property Management            |  |  |  |
| Municipal Debt                 |  |  |  |
| Taxations & Grants             |  |  |  |
| Treasury                       |  |  |  |

| Protective Services           |  |  |  |  |
|-------------------------------|--|--|--|--|
| Total Budget - \$10,595,960   |  |  |  |  |
| Operating Budget- \$9,884,986 |  |  |  |  |
| Capital Budget - \$710,974    |  |  |  |  |
| Building Inspection           |  |  |  |  |
| Drainage                      |  |  |  |  |
| Fire Service                  |  |  |  |  |
| Police Service                |  |  |  |  |
| Property Standards            |  |  |  |  |
| Solid Waste                   |  |  |  |  |

| Community Services             |  |  |  |  |
|--------------------------------|--|--|--|--|
| Total Budget - \$5,176,972     |  |  |  |  |
| Operating Budget - \$3,569,934 |  |  |  |  |
| Capital Budget - \$1,607,038   |  |  |  |  |
| Aquatics                       |  |  |  |  |
| Arena                          |  |  |  |  |
| Caradoc Community Centre       |  |  |  |  |
| Cemetery                       |  |  |  |  |
| Recreation                     |  |  |  |  |
| Library Operations             |  |  |  |  |
| Museum Operations              |  |  |  |  |
| Parks Operations               |  |  |  |  |
| Scout House                    |  |  |  |  |
| Tri-Township Arena (85%)       |  |  |  |  |
|                                |  |  |  |  |

| Planning and Development     |  |  |  |
|------------------------------|--|--|--|
| Total Budget - \$432,629     |  |  |  |
| Operating Budget - \$382,629 |  |  |  |
| Capital Budget - \$50,000    |  |  |  |
| Economic Development         |  |  |  |
| Planning Operations          |  |  |  |
| Community Development        |  |  |  |
| •                            |  |  |  |

| Engineering and Public Works    |  |  |  |  |
|---------------------------------|--|--|--|--|
| Total Budget - \$22,922,876     |  |  |  |  |
| Operating Budget - \$10,286,126 |  |  |  |  |
| Capital Budget - \$12,636,750   |  |  |  |  |
| Mount Brydges Sewers            |  |  |  |  |
| Mount Brydges Water System      |  |  |  |  |
| Roads                           |  |  |  |  |
| Strathroy Sewers                |  |  |  |  |
| Strathroy Water System          |  |  |  |  |
| Fleet                           |  |  |  |  |

| Social Housing               |
|------------------------------|
| Total Budget - \$123,420     |
| Operating Budget - \$123,420 |
| Capital Budget - \$0         |
| Parkview Manor- Mt. Brydges  |

Future Needs Reserve
Total Budget - \$331,388

Overall Budget Expenses - \$46,468,446