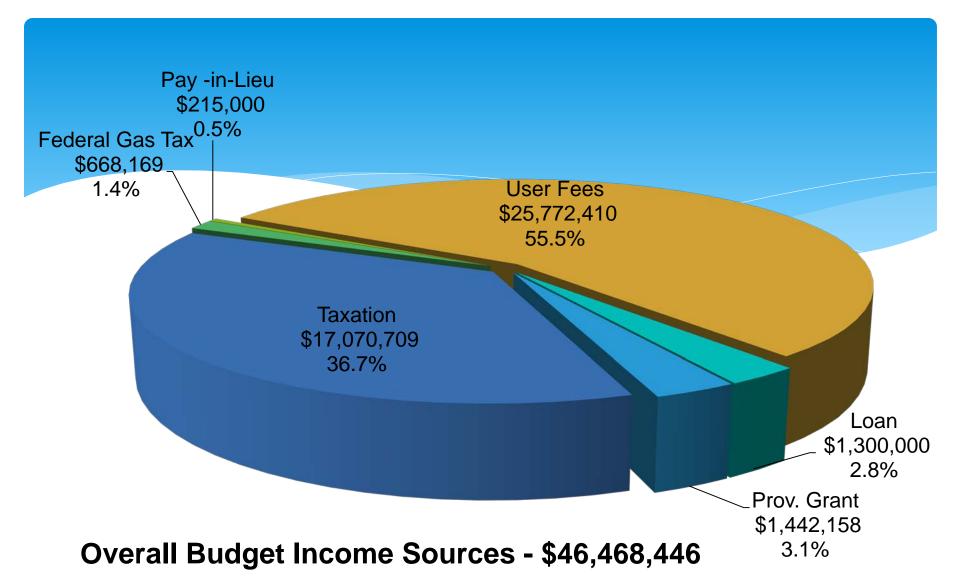

### **Annual Consolidated Budgets Comparison 2014 to 2019**

| Year | Taxation     | Non-Tax<br>Funding | Total        |
|------|--------------|--------------------|--------------|
| 2019 | \$17,070,709 | \$29,397,737       | \$46,468,446 |
| 2018 | \$15,929,577 | \$21,530,766       | \$37,460,343 |
| 2017 | \$15,295,768 | \$23,084,771       | \$38,380,539 |
| 2016 | \$14,945,302 | 16,831,615         | \$31,776,917 |
| 2015 | \$14,701,977 | \$15,307,821       | \$30,009,798 |
| 2014 | \$14,605,291 | \$16,327,352       | \$30,932,643 |

| Year | Taxation     | Non-Tax-Funding | Total        |
|------|--------------|-----------------|--------------|
| 2019 | \$17,070,709 | \$29,397,737    | \$46,468,446 |

### **TAX LEVY**

Finance Committee, at its meeting March 25<sup>th</sup>, 2019 reviewed operating and capital budgets that outlined the tax dollars required to meet expenditures are \$17,070,709, an increase of \$1,141,132, or 7.61%, over 2018. This budget package reflects the budget as presented and revised on March 25<sup>th</sup>, 2019.