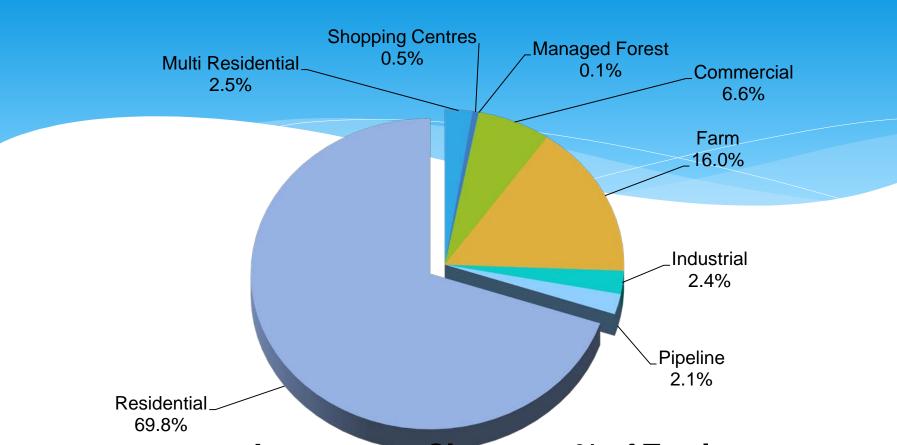

|  |  |  |  |
| Operating Budget - \$10,286,126 |  |  |  |  |
| Capital Budget - \$12,636,750   |  |  |  |  |
| Mount Brydges Sewers            |  |  |  |  |
| Mount Brydges Water System      |  |  |  |  |
| Roads                           |  |  |  |  |
| Strathroy Sewers                |  |  |  |  |
| Strathroy Water System          |  |  |  |  |
| Fleet                           |  |  |  |  |

| Social Housing               |
|------------------------------|
| Total Budget - \$123,420     |
| Operating Budget - \$123,420 |
| Capital Budget - \$0         |
| Parkview Manor- Mt. Brydges  |

Future Needs Reserve
Total Budget - \$331,388









Overall Budget Expenses - \$46,468,446









## **Capital Expenses -\$15,358,262**





Where Does the \$17,070,709 In Taxation Come from?





# Assessment Class as a % of Total Assessment



## Where are the tax dollars spent?





## **Assessment**

In 2018, the Municipal levy was 48% of the total tax levy (County 29%, Education 23%)

These percentages should not change much unless there is a significant change in the levy for one or more of the above jurisdictions.





# Homeowner Impact

What is my Municipal Tax increase?

\$1,477.22





\$1.77 or 0.12%





2018

Note: Based on an average home with an assessed value of \$213,000 (Assessed Value unchanged). Excludes the Education tax as set by the Province and County Tax as set by Middlesex County. If there are changes to any of those amounts it will affect the tax rate.

## Comparators

| 2016                                            | Strathroy-<br>Caradoc |       | T