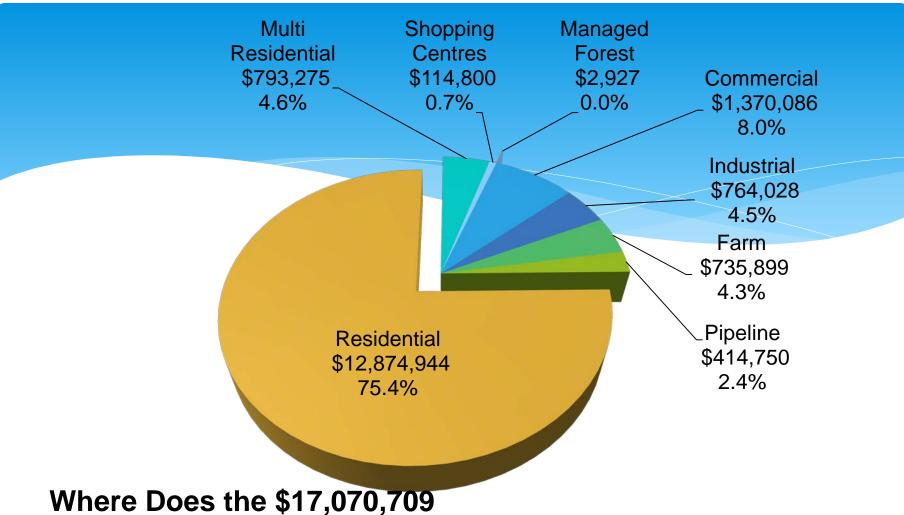

## **Capital Expenses -\$15,358,262**

Where Does the \$17,070,709 In Taxation Come from?

### **TAX LEVY**

Finance Committee, at its meeting March 25<sup>th</sup>, 2019 reviewed operating and capital budgets that outlined the tax dollars required to meet expenditures are \$17,070,709, an increase of \$1,141,132, or 7.61%, over 2018. This budget package reflects the budget as presented and revised on March 25<sup>th</sup>, 2019.