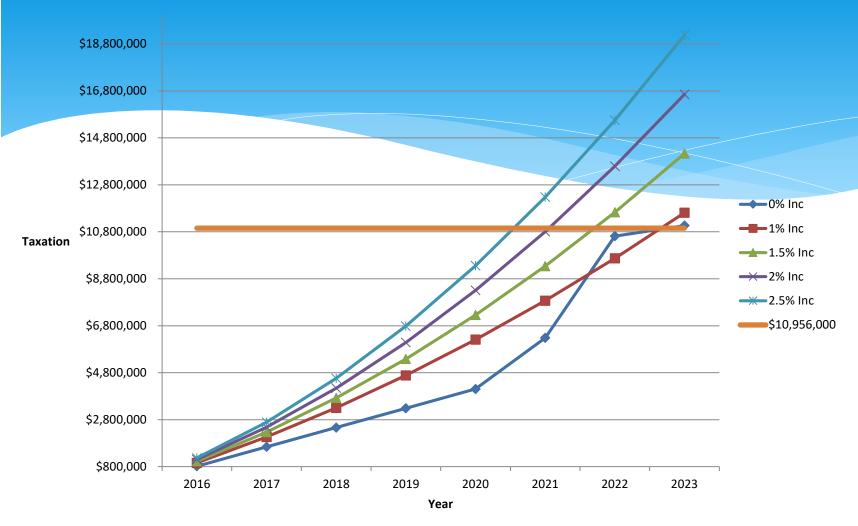

## **2023 Forecast Capital Tax Required**

At the Finance Committee meeting March 25, 2019 the Finance Committee recommended to council, for a meeting date to be determined, approval of the 2019 Consolidated Operating and Capital Budget with an overall 7.61% levy increase, which will result in an average rate increase of 0.12%.