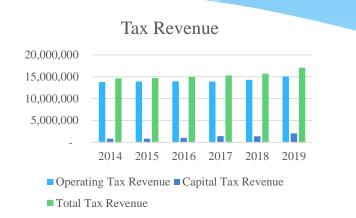

### **Annual Consolidated Budgets Comparison 2014 to 2019**

| Year | Taxation     | Non-Tax<br>Funding | Total        |
|------|--------------|--------------------|--------------|
| 2019 | \$17,070,709 | \$29,397,737       | \$46,468,446 |
| 2018 | \$15,929,577 | \$21,530,766       | \$37,460,343 |
| 2017 | \$15,295,768 | \$23,084,771       | \$38,380,539 |
| 2016 | \$14,945,302 | 16,831,615         | \$31,776,917 |
| 2015 | \$14,701,977 | \$15,307,821       | \$30,009,798 |
| 2014 | \$14,605,291 | \$16,327,352       | \$30,932,643 |

### **Annual Consolidated Budgets Comparison 2014 to 2019**