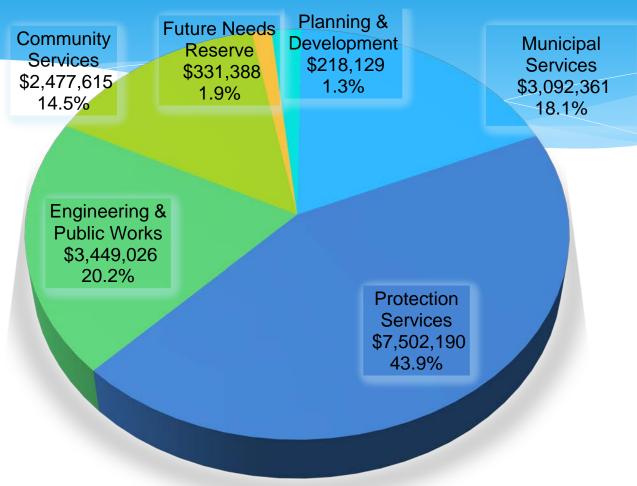

## Where are the tax dollars spent?

## Service Areas - Business Units

| Municipal Services             |  |  |  |
|--------------------------------|--|--|--|
| Total Budget - \$6,885,201     |  |  |  |
| Operating Budget - \$6,531,701 |  |  |  |
| Capital Budget - \$353,500     |  |  |  |
| Animal Control                 |  |  |  |
| Council                        |  |  |  |
| Crossing Guards                |  |  |  |
| Human Resources                |  |  |  |
| Information Technology         |  |  |  |
| Legal and Legislative Services |  |  |  |
| Property Management            |  |  |  |
| Municipal Debt                 |  |  |  |
| Taxations & Grants             |  |  |  |
| Treasury                       |  |  |  |

| Protective Services           |  |  |  |  |
|-------------------------------|--|--|--|--|
| Total Budget - \$10,595,960   |  |  |  |  |
| Operating Budget- \$9,884,986 |  |  |  |  |
| Capital Budget - \$710,974    |  |  |  |  |
| Building Inspection           |  |  |  |  |
| Drainage                      |  |  |  |  |
| Fire Service                  |  |  |  |  |
| Police Service                |  |  |  |  |
| Property Standards            |  |  |  |  |
| Solid Waste                   |  |  |  |  |

| Community Services             |  |  |  |  |
|--------------------------------|--|--|--|--|
| Total Budget - \$5,176,972     |  |  |  |  |
| Operating Budget - \$3,569,934 |  |  |  |  |
| Capital Budget - \$1,607,038   |  |  |  |  |
| Aquatics                       |  |  |  |  |
| Arena                          |  |  |  |  |
| Caradoc Community Centre       |  |  |  |  |
| Cemetery                       |  |  |  |  |
| Recreation                     |  |  |  |  |
| Library Operations             |  |  |  |  |
| Museum Operations              |  |  |  |  |
| Parks Operations               |  |  |  |  |
| Scout House                    |  |  |  |  |
| Tri-Township Arena (85%)       |  |  |  |  |
|                                |  |  |  |  |

| Planning and Development     |  |  |  |
|------------------------------|--|--|--|
| Total Budget - \$432,629     |  |  |  |
| Operating Budget - \$382,629 |  |  |  |
| Capital Budget - \$50,000    |  |  |  |
| Economic Development         |  |  |  |
| Planning Operations          |  |  |  |
| Community Development        |  |  |  |
| •                            |  |  |  |

| Engineering and Public Works    |  |  |  |  |
|---------------------------------|--|--|--|--|
| Total Budget - \$22,922,876     |  |  |  |  |
| Operating Budget - \$10,286,126 |  |  |  |  |
| Capital Budget - \$12,636,750   |  |  |  |  |
| Mount Brydges Sewers            |  |  |  |  |
| Mount Brydges Water System      |  |  |  |  |
| Roads                           |  |  |  |  |
| Strathroy Sewers                |  |  |  |  |
| Strathroy Water System          |  |  |  |  |
| Fleet                           |  |  |  |  |

| Social Housing               |
|------------------------------|
| Total Budget - \$123,420     |
| Operating Budget - \$123,420 |
| Capital Budget - \$0         |
| Parkview Manor- Mt. Brydges  |

Future Needs Reserve
Total Budget - \$331,388