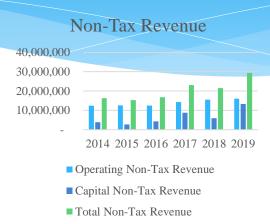

### **Annual Consolidated Budgets Comparison 2014 to 2019**

| Year | Taxation     | Non-Tax<br>Funding | Total        |
|------|--------------|--------------------|--------------|
| 2019 | \$17,070,709 | \$29,397,737       | \$46,468,446 |
| 2018 | \$15,929,577 | \$21,530,766       | \$37,460,343 |
| 2017 | \$15,295,768 | \$23,084,771       | \$38,380,539 |
| 2016 | \$14,945,302 | 16,831,615         | \$31,776,917 |
| 2015 | \$14,701,977 | \$15,307,821       | \$30,009,798 |
| 2014 | \$14,605,291 | \$16,327,352       | \$30,932,643 |

### **Annual Consolidated Budgets Comparison 2014 to 2019**