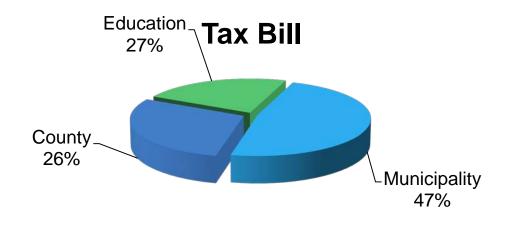

## **Assessment**

In 2018, the Municipal levy was 48% of the total tax levy (County 29%, Education 23%)

These percentages should not change much unless there is a significant change in the levy for one or more of the above jurisdictions.