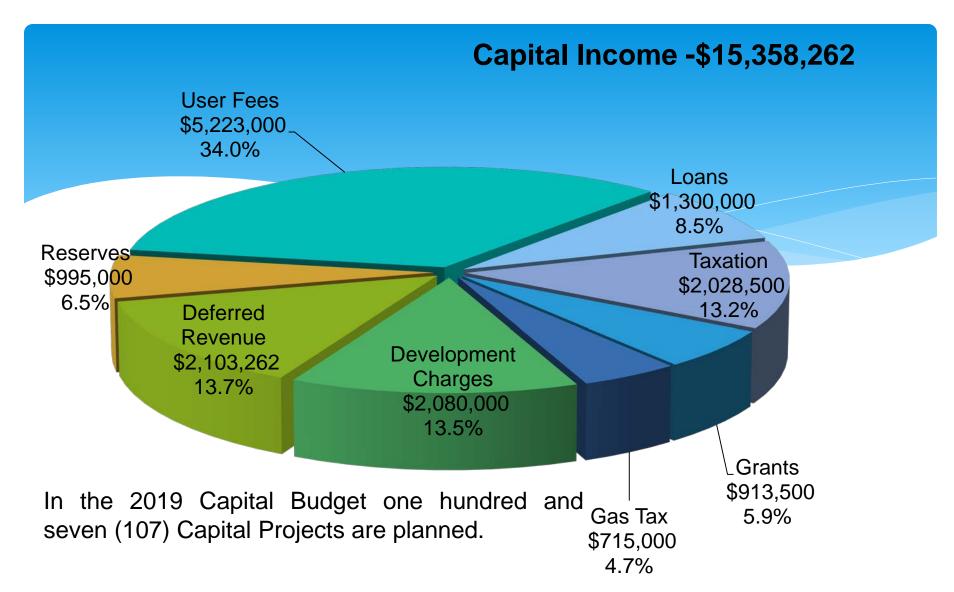

## **Capital Expenses -\$15,358,262**

Where Does the \$17,070,709 In Taxation Come from?

### **CAPITAL BUDGET**

The 2019 Capital Budget includes capital works totaling \$14.51 million which will be accomplished using \$2.02 million tax dollars. Included in the Capital budget are the 2019 Fleet purchases totaling \$810,000 and will be purchased through the fleet budget which has an annual contribution which is part of the operating budget. Please refer to the 2019 Capital project listing provided.