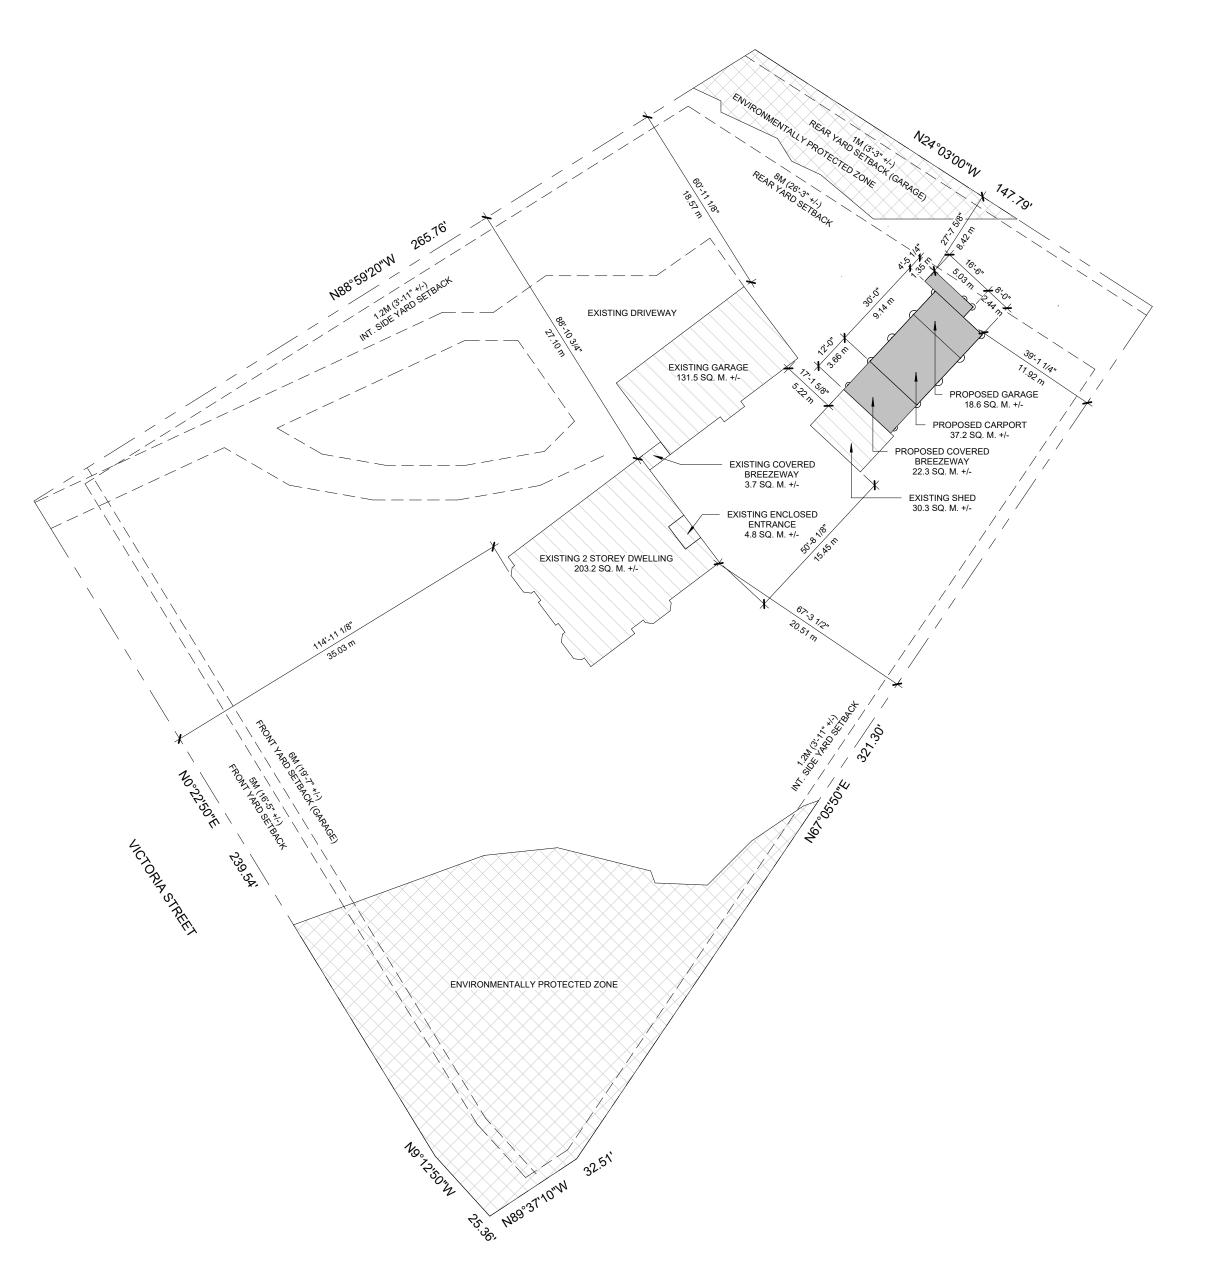

## SITE PLAN

#### ZONING REGULATIONS FOR R1 PROPERTY

LOT COVERAGE

LOT AREA TOTAL = 5918.7 m²

ALLOWABLE LOT COVERAGE ON SITE = 40%
= 2367.5 m²

ALLOWABLE LOT COVERAGE (ACCESSORY) = 15%
= 887.8 m²

TOTAL PROPOSED LOT COVERAGE = 7.6%
= 451.6 m²

TOTAL PROPOSED LOT COVERAGE (ACCESSORY) = 4.1%
= 243.6 m²

EXISTING DWELLING / ENCLOSED ENTRY
EXISTING COVERED BREEZEWAY = 3.7 m² +/EXISTING GARAGE = 131.5 m² +/EXISTING SHED = 30.3 m² +/PROPOSED GARAGE / CARPORT = 55.8 m²
PROPOSED GARAGE / CARPORT = 22.3 m²

SETBACKS

INT. SIDE YARD SETBACK = 1.2 m
REAR YARD SETBACK = 8 m
FRONT YARD SETBACK = 8 m
FRONT YARD SETBACK = 5 m

www.duenorthdesign.ca nicole@duenorthdesign.ca 519-317-7681 31914 Pioneer Line Iona Station ON NOL 1P0