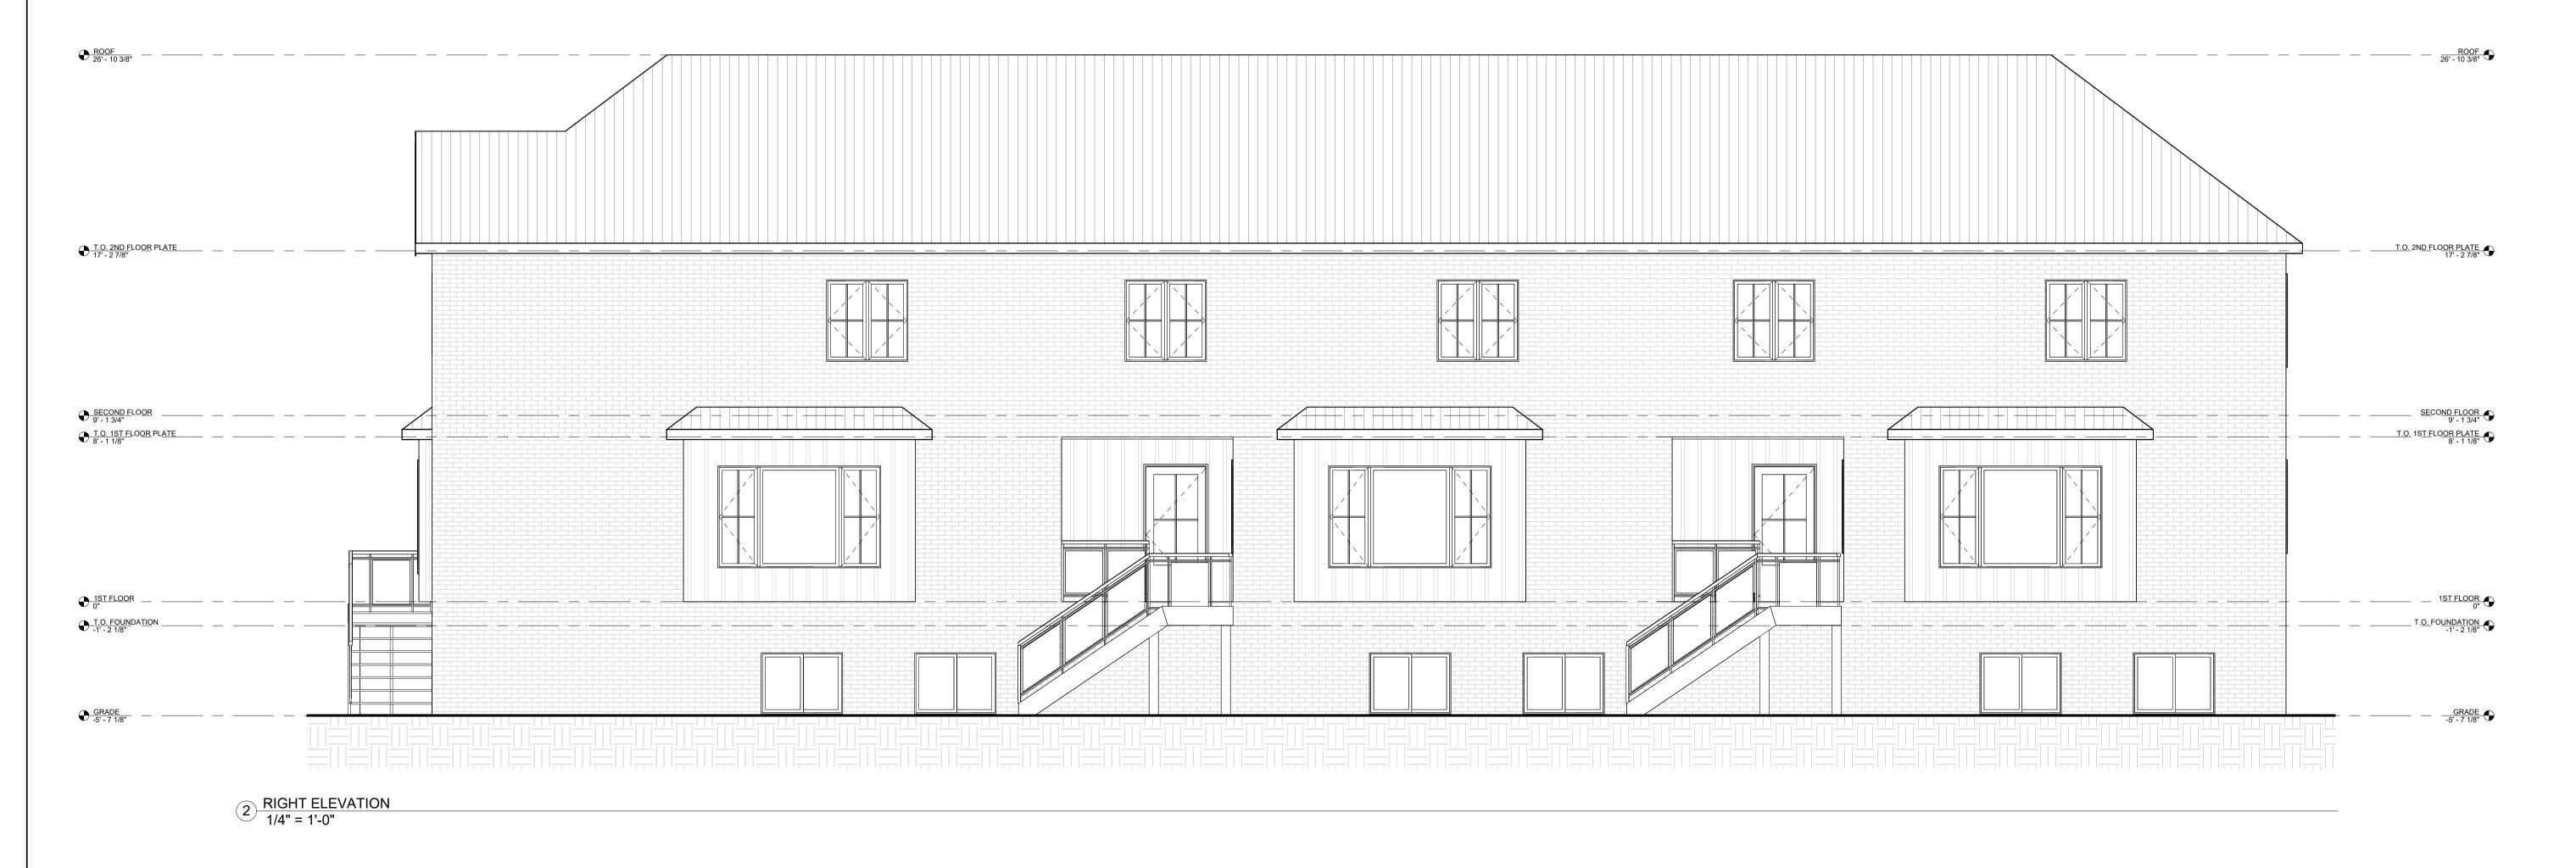

CONCEPTUAL **ONLY** 

**REVISIONS** VANDERVEEN

**NEW MULTI-UNIT DWELLING** 

**ELEVATIONS** 

106 FRONT ST STRATHROY, ON

May 29, 2025 Drawn By:

DUE NORTH
DESIGN & DRAFTING INC.

www.duenorthdesign.ca
nicole@duenorthdesign.ca
519-317-7681
31914 Pioneer Line
lona Station ON
NOL 1PO

**ELEVATIONS** 

ddress: 106 FRONT ST STRATHROY, ON

 Project Number:
 25-39

 Date:
 May 29, 2025

 Drawn By:
 NM

A4

1/4" = 1'-0" REV: 1

1 REAR ELEVATION 1/4" = 1'-0"