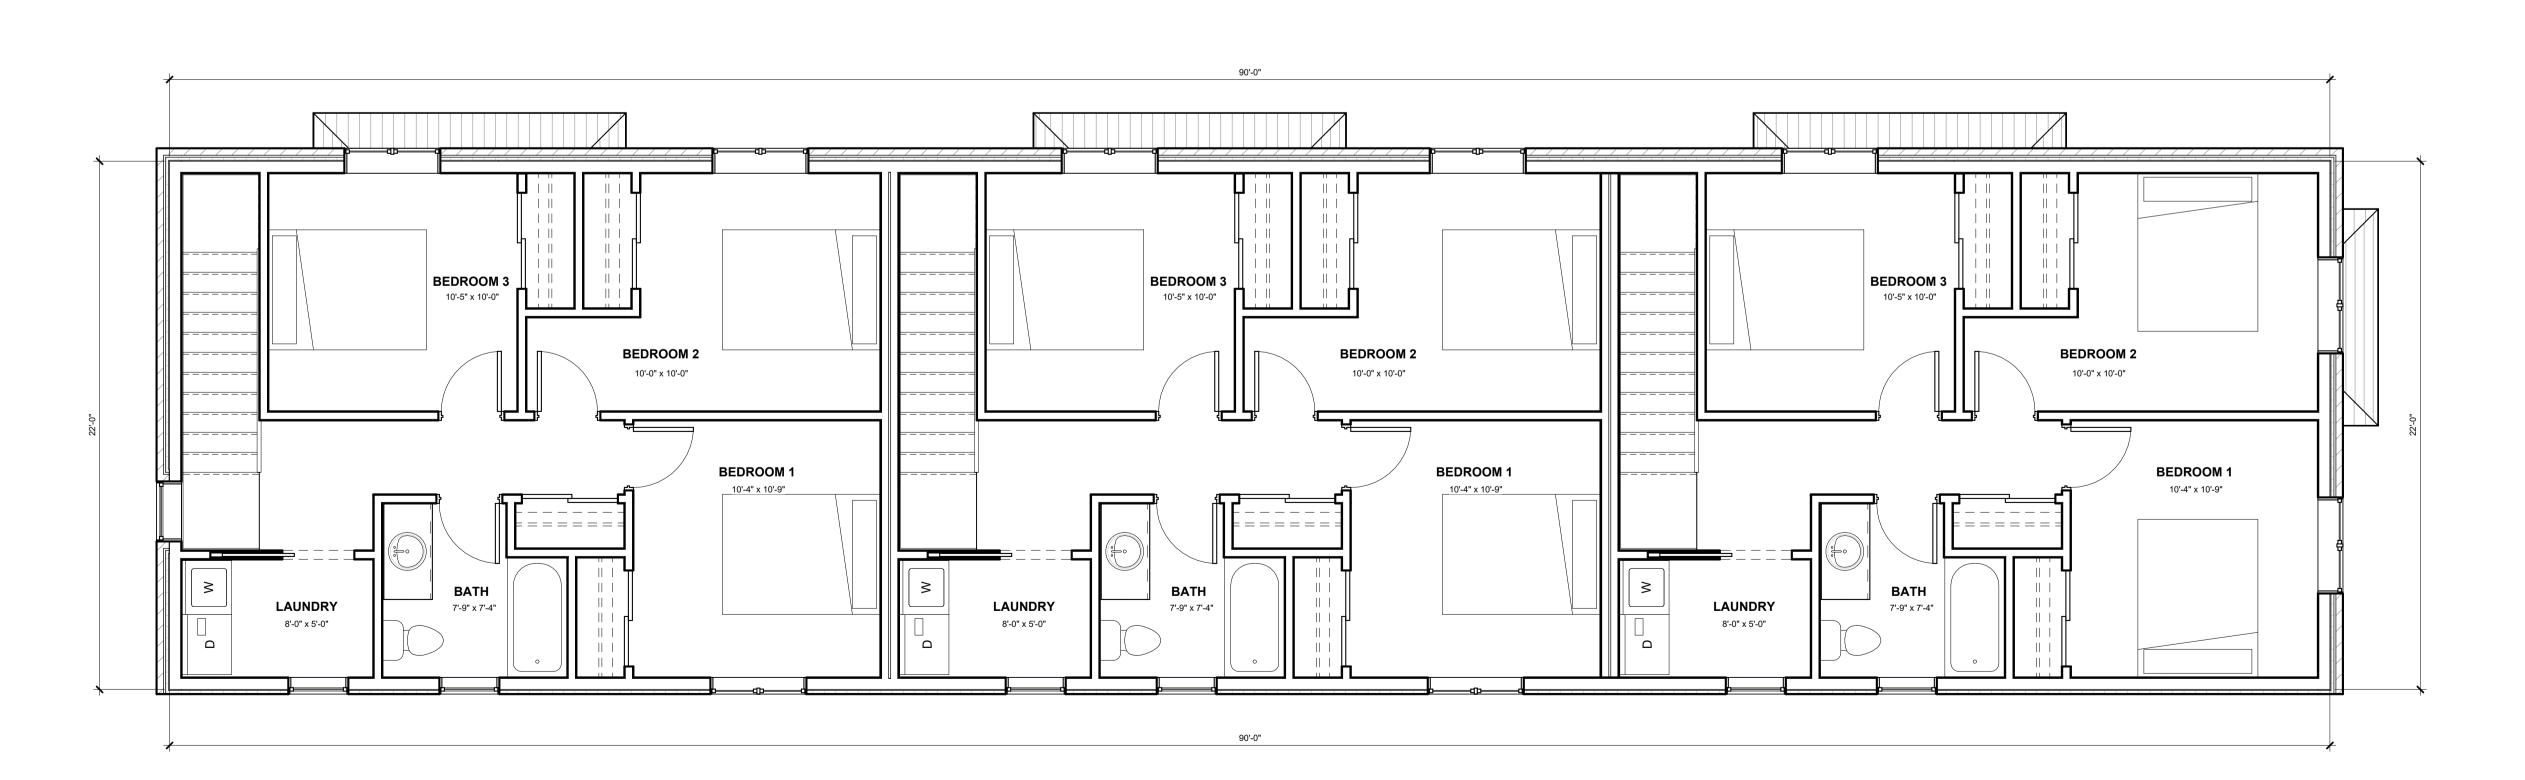

## VANDERVEEN

NEW MULTI-UNIT DWELLING

FIRST & SECOND FLOOR PLAN

| Address:        | 106 FRONT ST<br>STRATHROY, ON |
|-----------------|-------------------------------|
| Project Number: | 25-39                         |
| Date:           | May 29, 2025                  |
| Drawn By:       | NM                            |