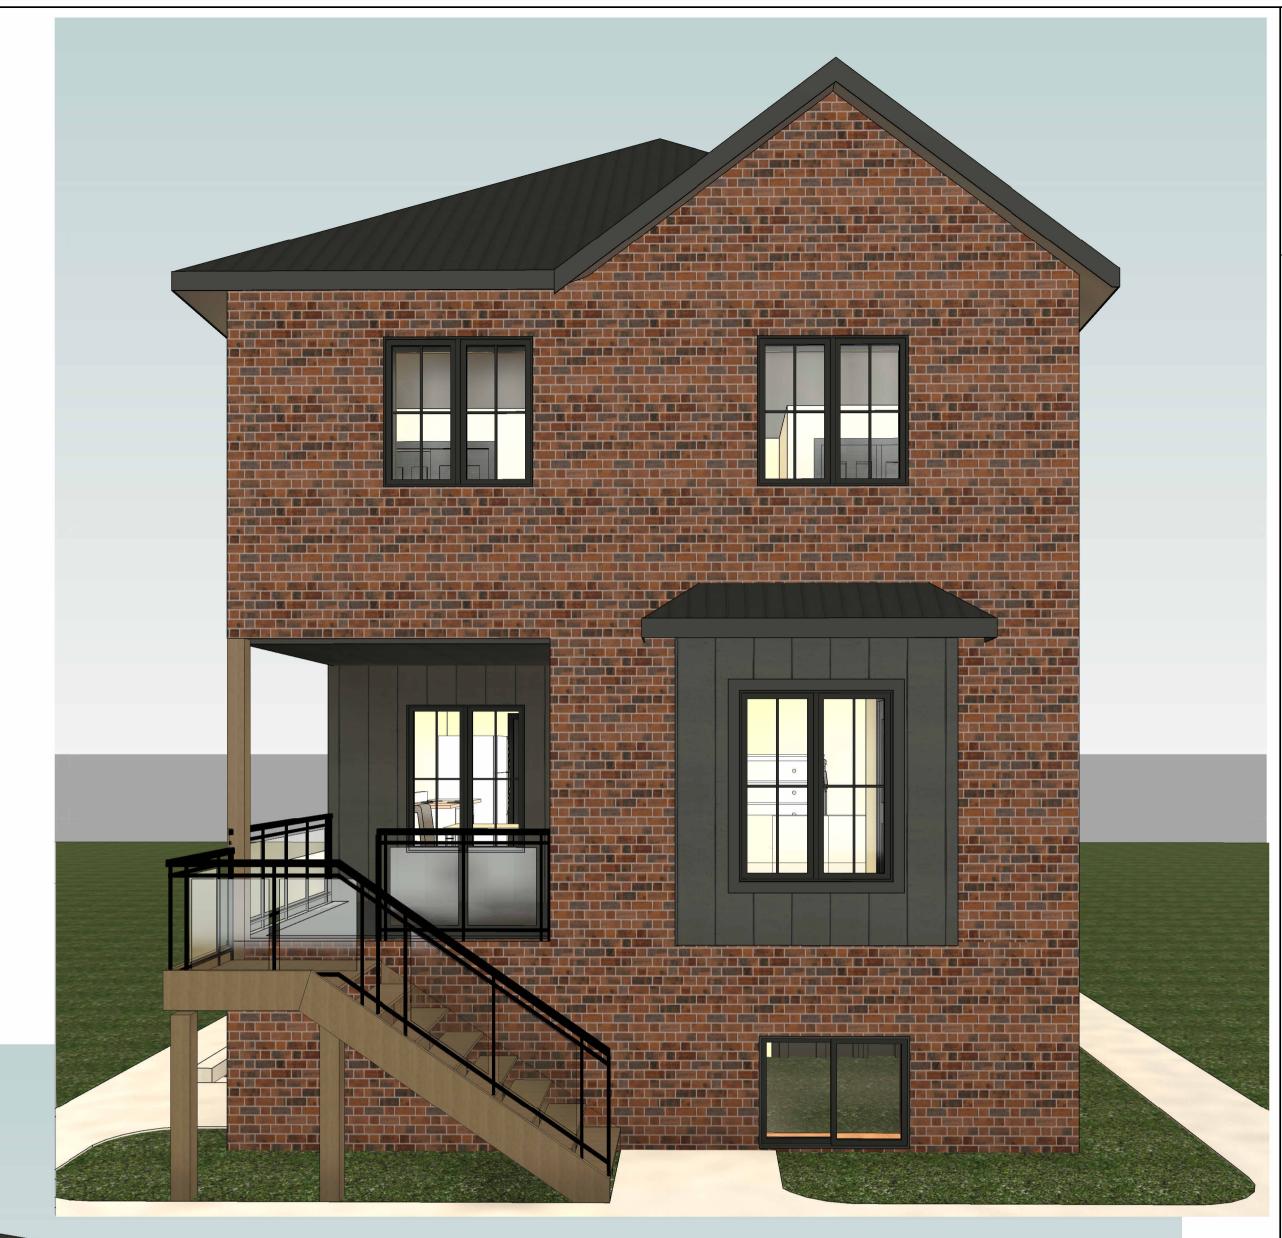

CONCEPTUAL **ONLY** 

**REVISIONS** VANDERVEEN

**NEW MULTI-UNIT DWELLING** 

**ELEVATIONS** 

106 FRONT ST STRATHROY, ON

May 29, 2025 Drawn By:

DUE NORTH
DESIGN & DRAFTING INC.

www.duenorthdesign.ca
nicole@duenorthdesign.ca
519-317-7681
31914 Pioneer Line
lona Station ON
NOL 1PO

**ELEVATIONS** 

ddress: 106 FRONT ST STRATHROY, ON

 Project Number:
 25-39

 Date:
 May 29, 2025

 Drawn By:
 NM

A4

1/4" = 1'-0" REV: 1

1 REAR ELEVATION 1/4" = 1'-0"