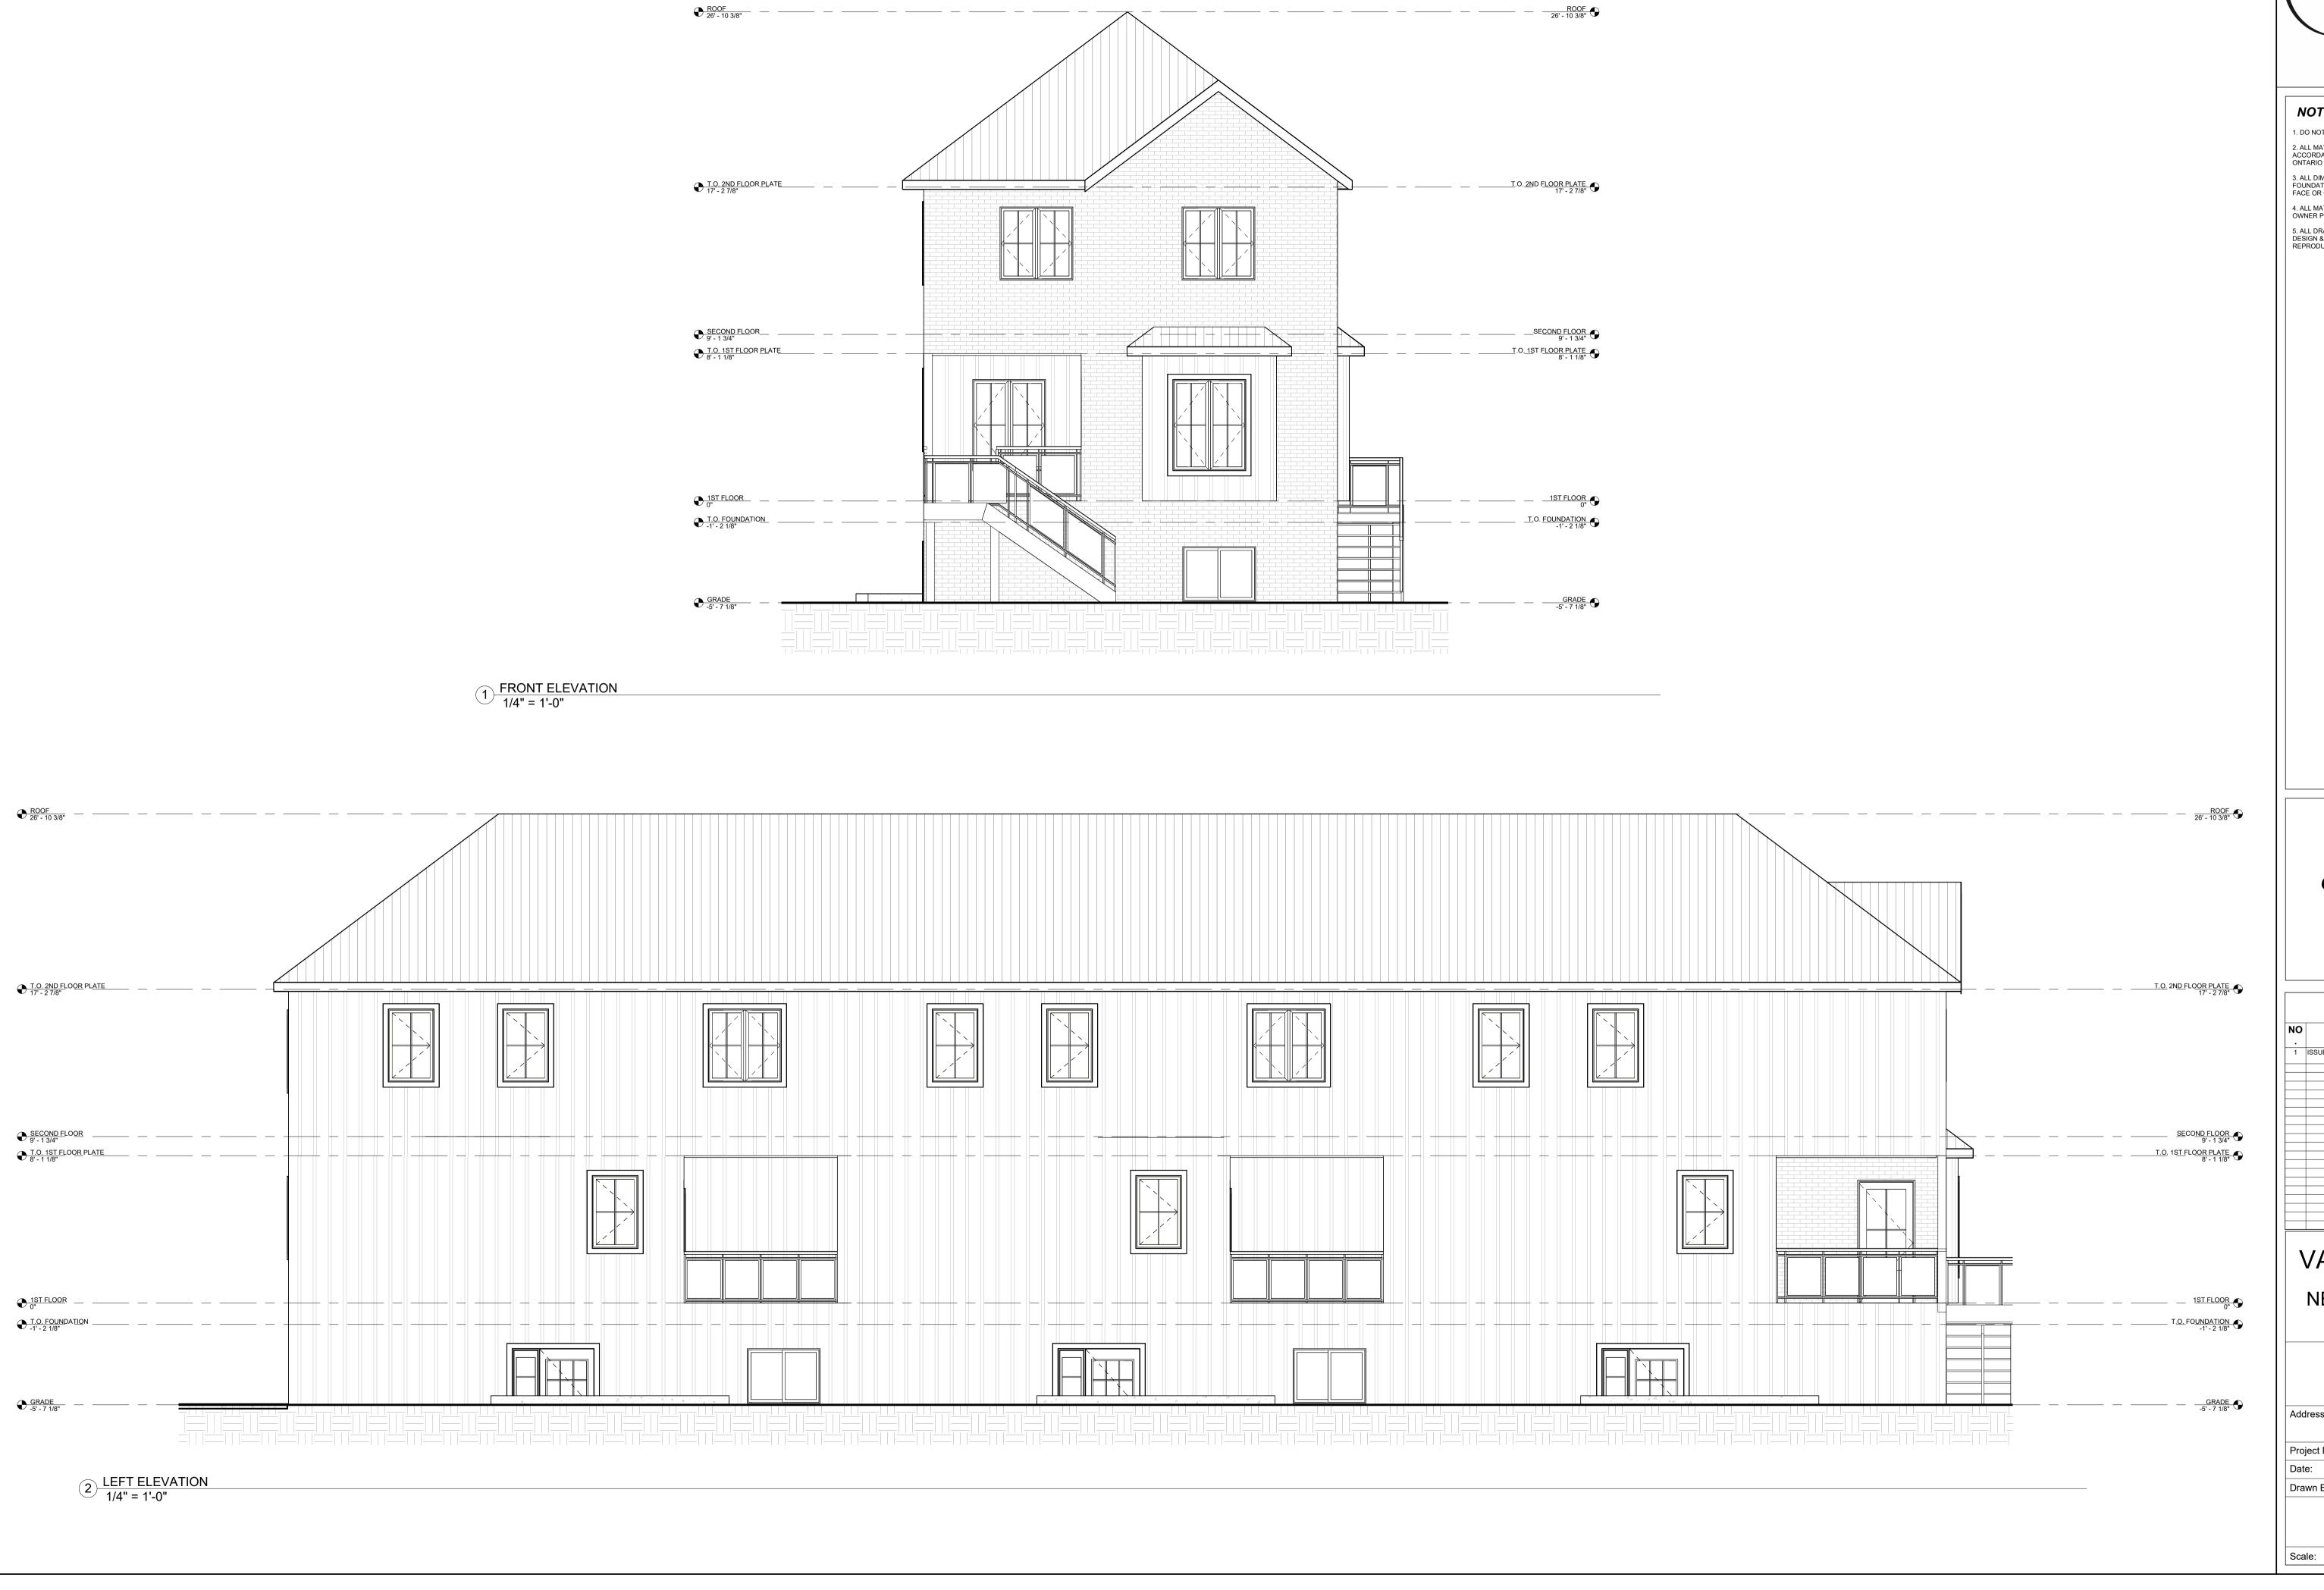

CONCEPTUAL **ONLY** 

**REVISIONS** VANDERVEEN

**NEW MULTI-UNIT DWELLING** 

**ELEVATIONS** 

106 FRONT ST STRATHROY, ON

May 29, 2025 Drawn By:

DUE NORTH
DESIGN & DRAFTING INC.

www.duenorthdesign.ca
nicole@duenorthdesign.ca
519-317-7681
31914 Pioneer Line
lona Station ON
NOL 1PO

**ELEVATIONS** 

ddress: 106 FRONT ST STRATHROY, ON

 Project Number:
 25-39

 Date:
 May 29, 2025

 Drawn By:
 NM

A4

1/4" = 1'-0" REV: 1

1 REAR ELEVATION 1/4" = 1'-0"