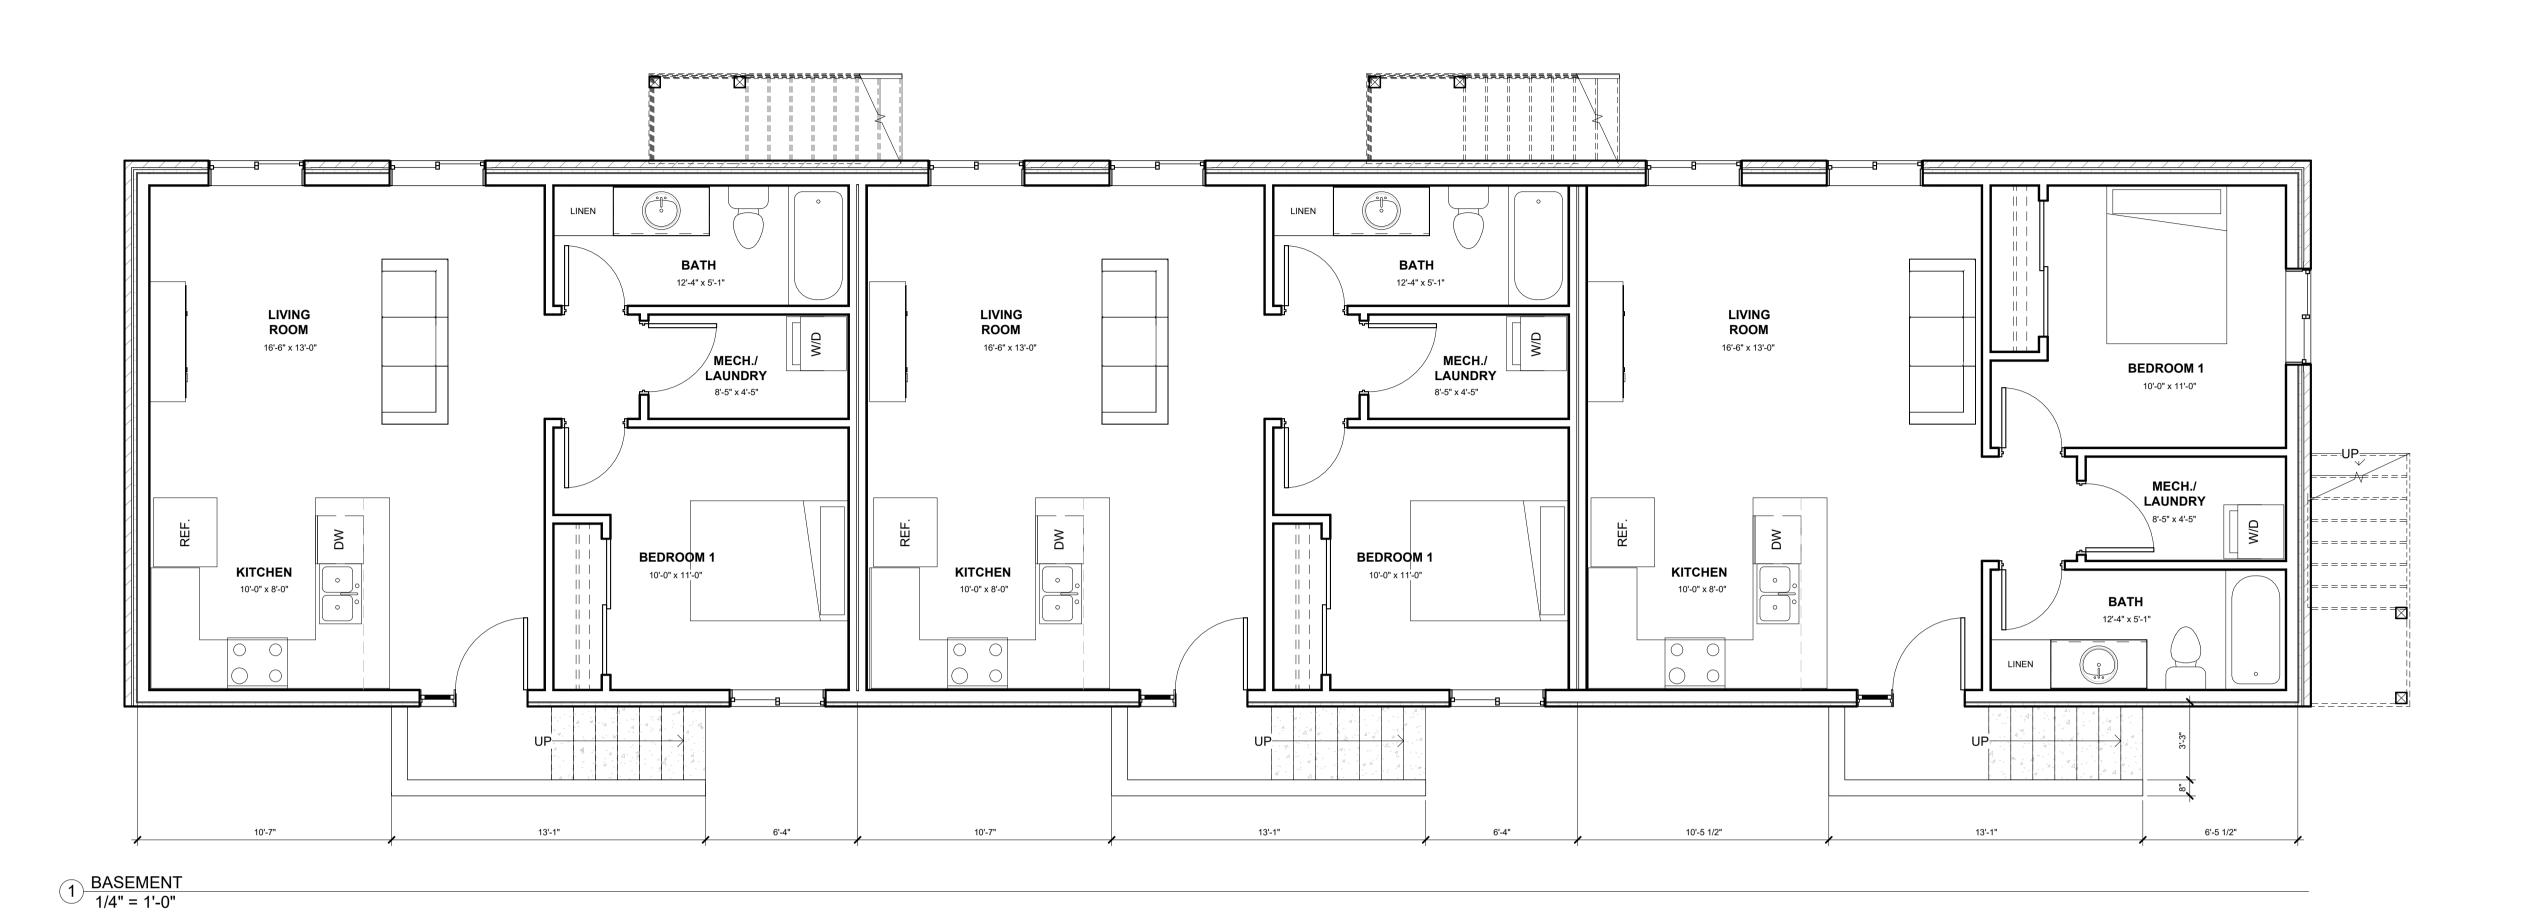

# BASEMENT FLOOR PLAN

| Address:        | 106 FRONT ST<br>STRATHROY, ON |
|-----------------|-------------------------------|
| Project Number: | 25-39                         |
| Date:           | May 29, 2025                  |
| Drawn By:       | NM                            |