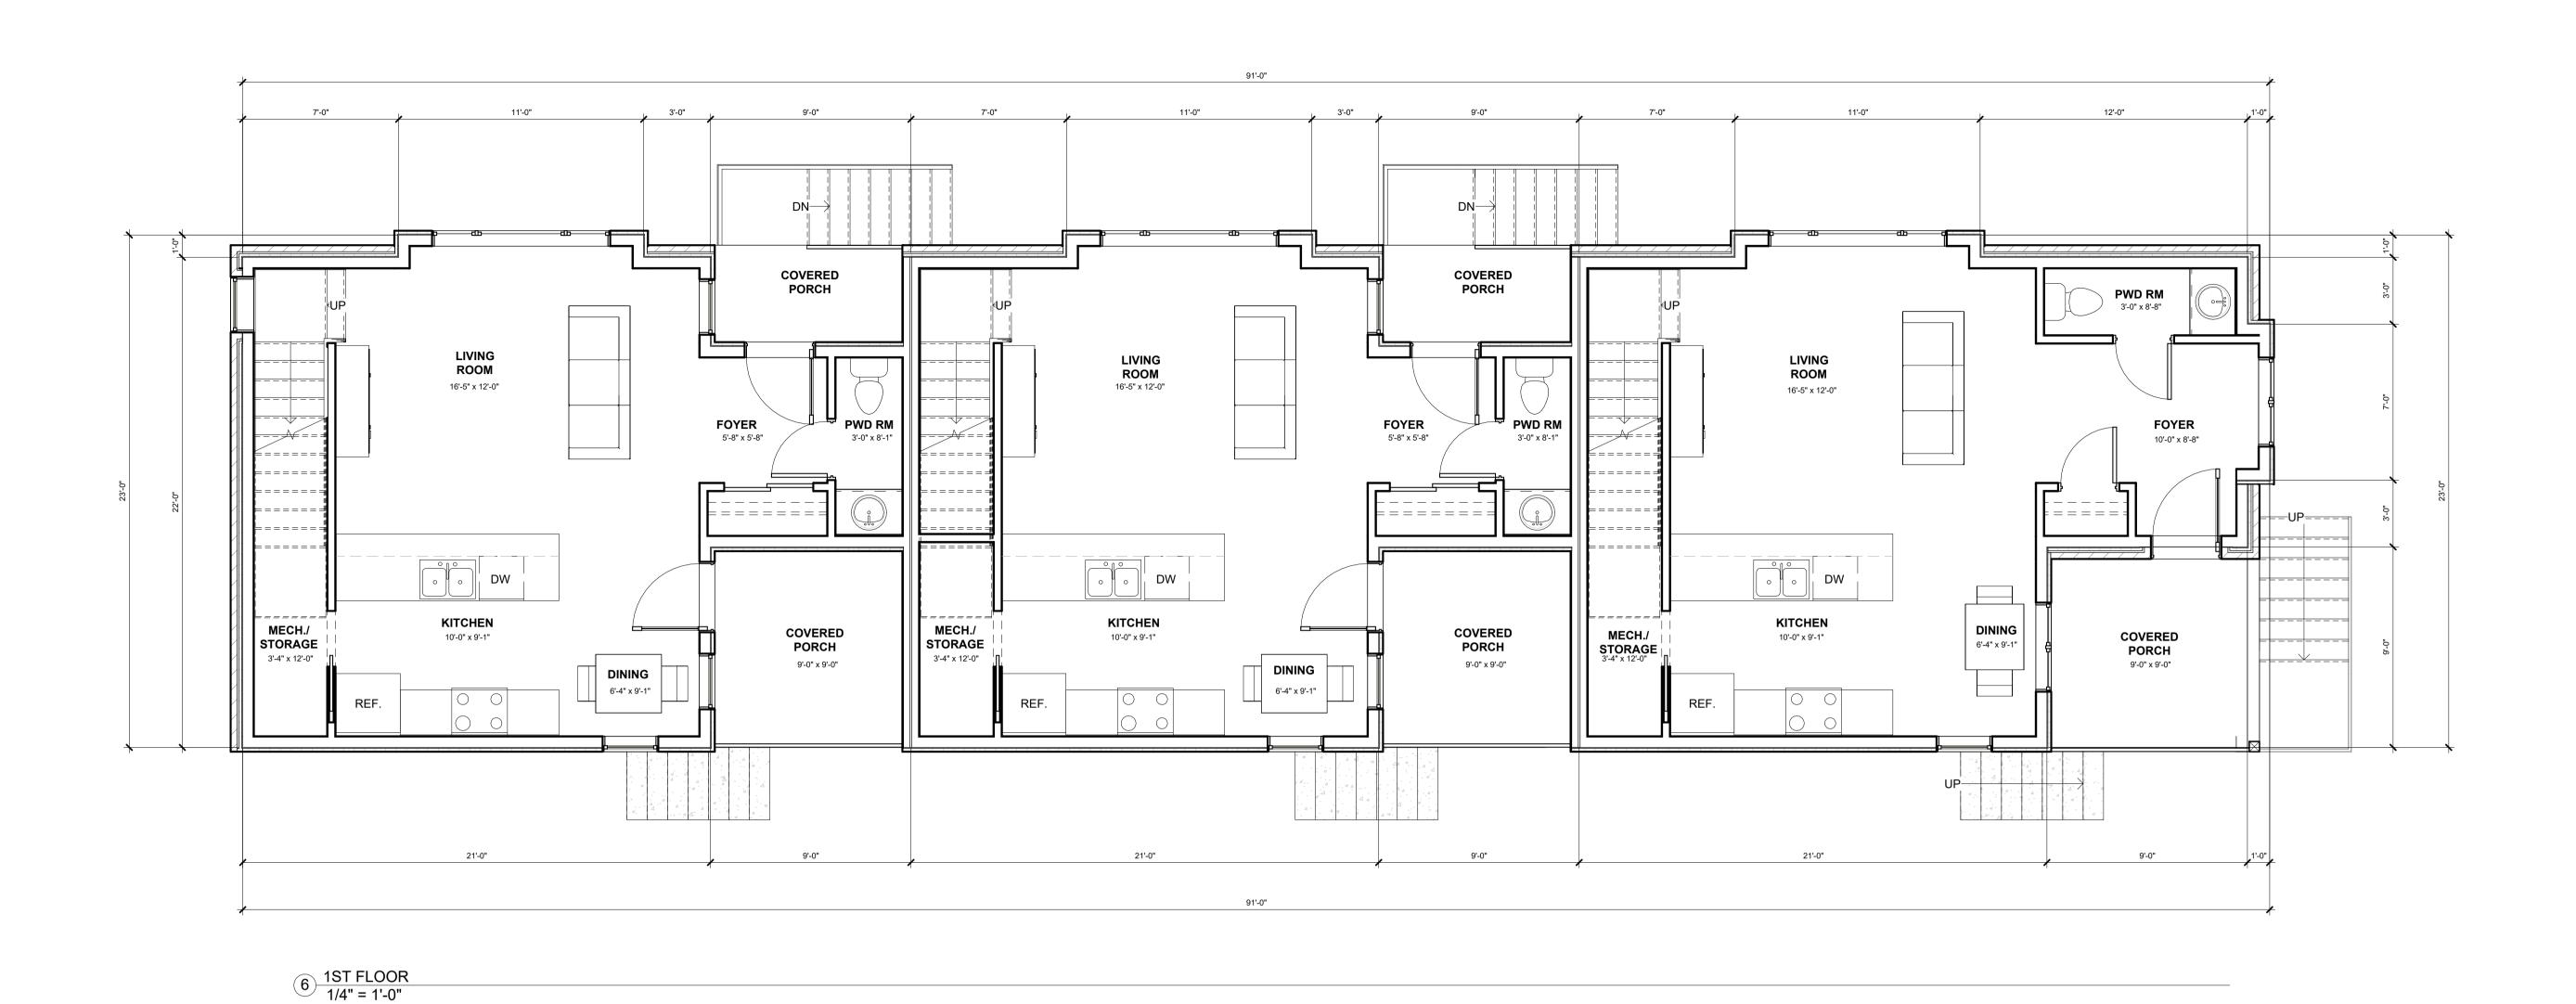

## VANDERVEEN

NEW MULTI-UNIT DWELLING

FIRST & SECOND FLOOR PLAN

| Address:        | 106 FRONT ST<br>STRATHROY, ON |
|-----------------|-------------------------------|
| Project Number: | 25-39                         |
| Date:           | May 29, 2025                  |
| Drawn By:       | NM                            |