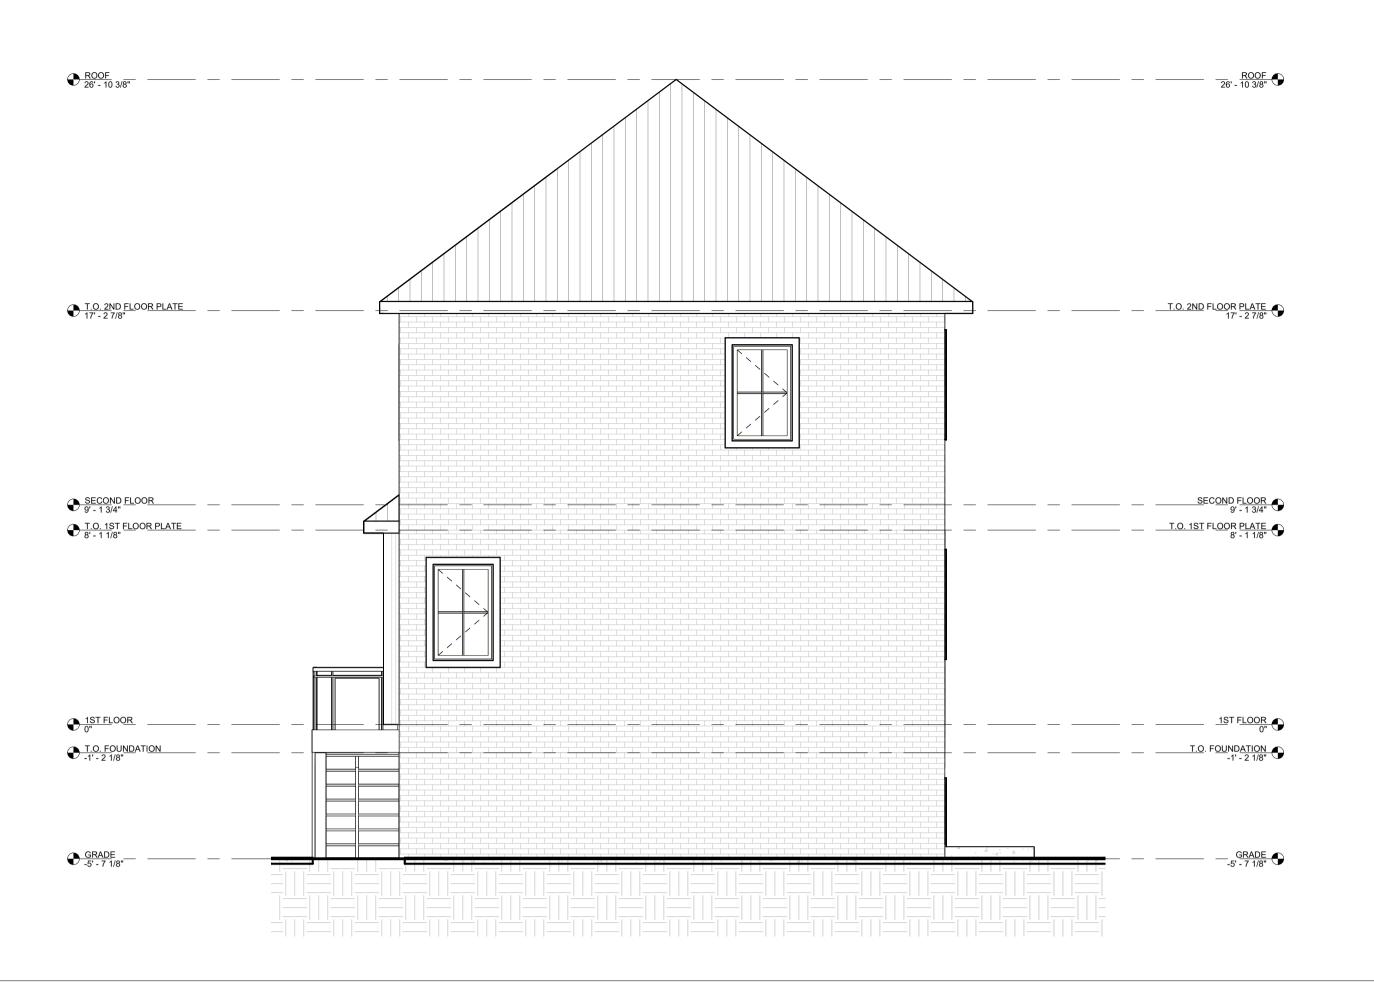

CONCEPTUAL **ONLY** 

**REVISIONS** VANDERVEEN

**NEW MULTI-UNIT DWELLING** 

**ELEVATIONS** 

106 FRONT ST STRATHROY, ON

May 29, 2025 Drawn By:

DUE NORTH
DESIGN & DRAFTING INC.

www.duenorthdesign.ca
nicole@duenorthdesign.ca
519-317-7681
31914 Pioneer Line
lona Station ON
NOL 1PO

**ELEVATIONS** 

ddress: 106 FRONT ST STRATHROY, ON

 Project Number:
 25-39

 Date:
 May 29, 2025

 Drawn By:
 NM

A4

1/4" = 1'-0" REV: 1

1 REAR ELEVATION 1/4" = 1'-0"